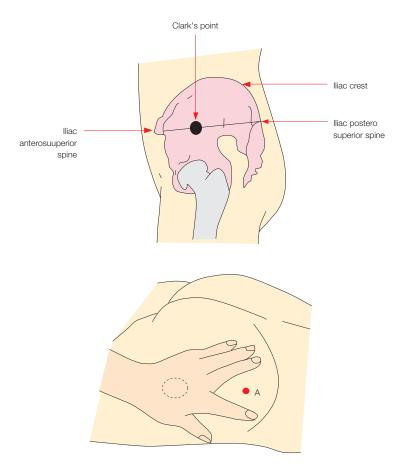

## ■ Injection site

To locate Hochstetter's site: Put the center of the left palm on the greater trochanter and the tip of the index finger on the iliac anterosuperior spine. Spread the index and middle fingers apart as much as possible. The center of the area surrounded by the index and middle fingers and the iliac crest will be Hochstetter's site (Figure , Point A).