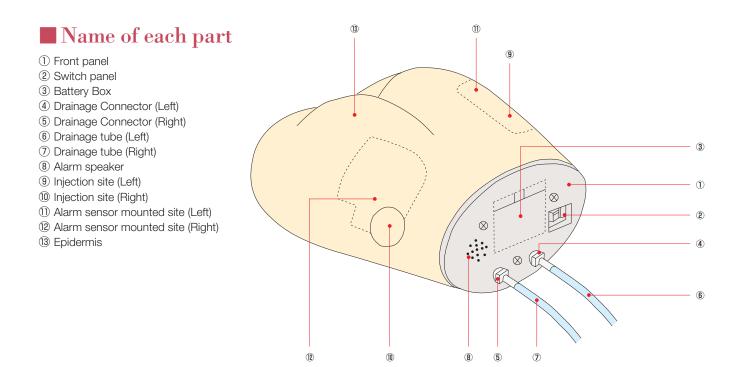

### Characteristics

- 1. The model has injection sites corresponding to Hochstetter and Clark's point measurement methods so that trainees can feel and confirm the skeleton as required for measurement.
- 2.A beep sounds if the wrong site is accessed.
- 3. This model provides the opportunity to practice a series of techniques including inserting an injection needle and injecting drug solutions. Injected solution drains through a drainage tube.
- 4.A realistic model that allows trainees to practice determining the appropriate injection site and angle, and positioning of the body.
- 5. The model is supplied with a stand so that trainees can practice lateral position injections. 6. The injection sites and epidermis can be easily exchanged.

Either batteries ( size AA) or an AC adapter can be used as power supply.

### Components

| Main body                              | 1 pc   |
|----------------------------------------|--------|
| Batteries (Size AA)                    | 4 pcs  |
| AC adapter                             | 1 pc   |
| Spare injection sites (Left and Right) | 1 each |
| Drainage tube                          | 2 pcs  |
| Case                                   | 1 pc   |
| Stand                                  | 1 pc   |