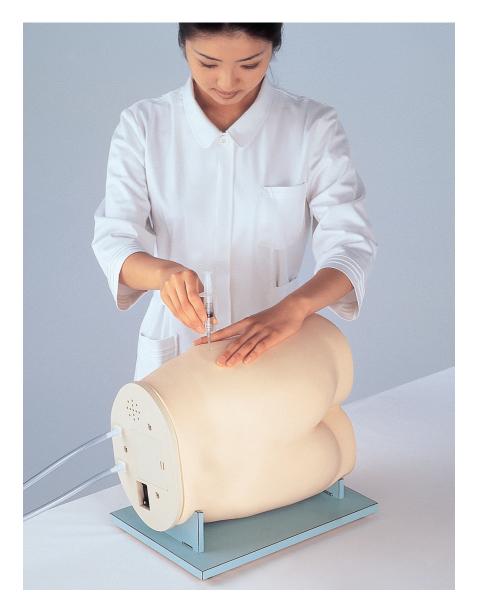

### Characteristics

- 1. The model has injection sites corresponding to Hochstetter and Clark's point measurement methods so that trainees can feel and confirm the skeleton as required for measurement.
- 2.A beep sounds if the wrong site is accessed.
- 3. This model provides the opportunity to practice a series of techniques including inserting an injection needle and injecting drug solutions. Injected solution drains through a drainage tube.
- 4.A realistic model that allows trainees to practice determining the appropriate injection site and angle, and positioning of the body.
- 5. The model is supplied with a stand so that trainees can practice lateral position injections. 6. The injection sites and epidermis can be easily exchanged.

## ■ Injection site

To locate Hochstetter's site: Put the center of the left palm on the greater trochanter and the tip of the index finger on the iliac anterosuperior spine. Spread the index and middle fingers apart as much as possible. The center of the area surrounded by the index and middle fingers and the iliac crest will be Hochstetter's site (Figure , Point A).